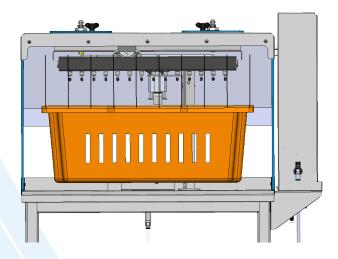

The device Is equipped with 4 nozzle adjustable in 4 direction to fit with every box, and a gel bar with 14 needle that moves trough the cabin to cover all the chick box.

After few test on the machine, simulating a 'standard' condition, (18ml spray; 25ml gel; 100 chicks) the machine complete a full cycle of administration in about 8-10 seconds (including the operation of insert and take out the box).