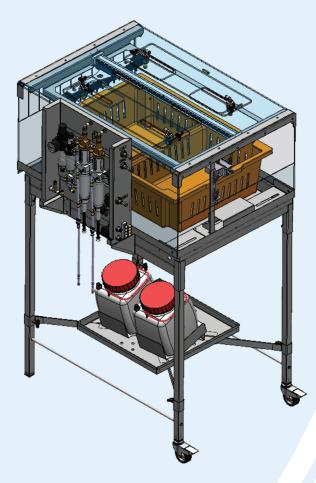

## **DESCRIPTION**

Pneu-Cabin Spray/Gel Manual Evo, is the evolution of the ELITE Valery Cabinets. Is thought to admistrate gel and spray vaccine simultaneously or individually. The price and easy set up make it the prefect product for small and medium hatcheries.

The device Is equipped with 4 nozzle adjustable in 4 direction to fit with every box, and a gel bar with 14 needle that moves trough the cabin to cover all the chick box.

After few test on the machine, simulating a 'standard' condition, (18ml spray; 25ml gel; 100 chicks) the machine complete a full cycle of administration in about 8-10 seconds (including the operation of insert and take out the box).

The machine like every other cabinet work at least at 5 bar of pressure and is equipped with a system to lock the box until the end of admistration, to ensure that every box will be fully vaccinated. 2 tanks of 5 liter will supplied with the machine.