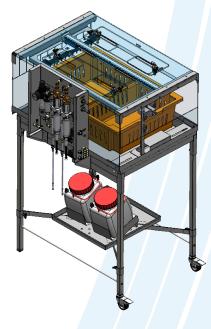

## **DESCRIPTION**

Pneu-Cabin Spray/Gel Manual Evo, is the evolution of the ELITE Valery Cabinets. Is thought to admistrate gel and spray vaccine simultaneously or individually. The price and easy set up make it the prefect product for small and medium hatcheries.

All the parameter are adjustable using the command box on the front of the machine, also the speed of the bar and of the piston. That perm it to you to adapt the dispensing to every kind of box and gel product.

The device Is equipped with 4 nozzle adjustable in 4 direction to fit with every box, and a gel bar with 14 needle that moves trough the cabin to cover all the chick box.

After few test on the machine, simulating a 'standard' condition, (18ml spray; 25ml gel; 100 chicks) the machine complete a full cycle of administration in about 8-10 seconds (including the operation of insert and take out the box).

The machine like every other cabinet work at least at 5 bar of pressure and is equipped with a system to lock the box until the end of admistration, to ensure that every box will be fully vaccinated. 2 tanks of 5 liter will supplied with the machine.