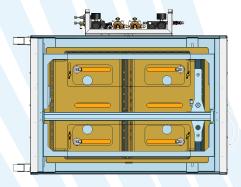

The device Is equipped with 4 nozzle adjustable in 4 direction to fit with every box, and a gel bar with 14 needle that moves trough the cabin to cover all the chick box.

After few test on the machine, simulating a 'standard' condition, (18ml spray; 25ml gel; 100 chicks) the machine complete a full cycle of administration in about 8-10 seconds (including the operation of insert and take out the box).