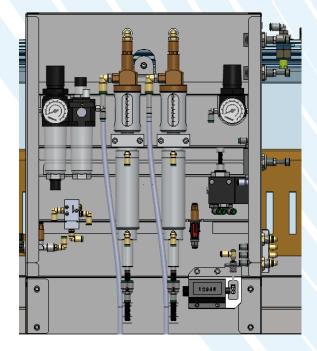

All the parameter are adjustable using the command box on the front of the machine, also the speed of the bar and of the piston. That perm it to you to adapt the dispensing to every kind of box and gel product.

The machine like every other cabinet work at least at 5 bar of pressure and is equipped with a system to lock the box until the end of admistration, to ensure that every box will be fully vaccinated. 2 tanks of 5 liter will supplied with the machine.