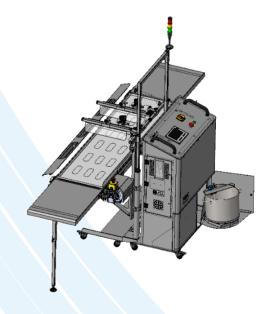

## **DESCRIPTION**

The E-Concept spray/gel cabin is a full electric and automatic machine, tough to administrate live respiratory and gel vaccine. The device is the perfect choose for medium and large hatchery, specially hatchery with automated system inside.

By the PLC you can also bring data about the production, like how many boxes you vaccinated.

The machine thanks to the PLC and the photocell installed on is able to adapt to every hatchery conveyor system. In case your hatchery do not have a conveyor system the machine can be supplied with his own conveyor. This conveyor can be also disassembled in case you have your own conveyor system.

## **SPECIFICATION**

CAPACITY: Up to 360'000 chicks per hour

**WEIGHT:** Machine 108kg; Conveyor 94kg

**DIMENSIONS (HxDxL):** Without Conveyor -> 193 x 113 x 83 cm

With Conveyor -> 193 x 113 x 293 cm

**INCLUDED WITH THE MACHINE:**Two tanks of 15l capacity
Basic spare parts kit