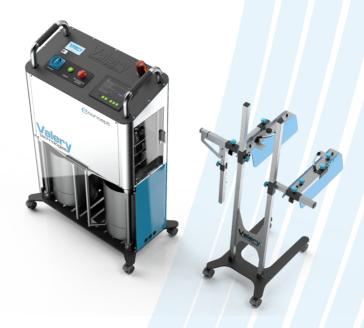

## **DESCRIPTION**

The E-Concept spray/gel cabin is a full electric and automatic machine, tough to administrate live respiratory and gel vaccine. The device is the perfect choose for medium and large hatchery, specially hatchery with automated system inside.

## **SPECIFICATION**

CAPACITY: Up to 360'000 chicks per hour

**WEIGHT:** Machine 108kg; Conveyor 94kg

**DIMENSIONS (HxDxL):** Without Conveyor -> 193 x 113 x 83 cm

With Conveyor -> 193 x 113 x 293 cm

**INCLUDED WITH THE MACHINE:**Two tanks of 15l capacity
Basic spare parts kit