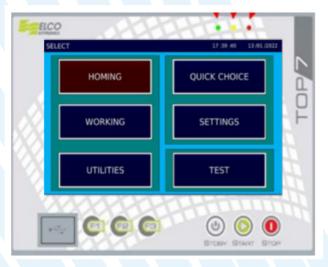

By the PLC you can also bring data about the production, like how many boxes you vaccinated.

The machine thanks to the PLC and the photocell installed on is able to adapt to every hatchery conveyor system. In case your hatchery do not have a conveyor system the machine can be supplied with his own conveyor. This conveyor can be also disassembled in case you have your own conveyor system.