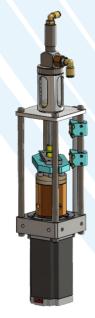

## **DESCRIPTION**

The E-Concept spray/gel cabin is a full electric and automatic machine, tough to administrate live respiratory and gel vaccine. The device is the perfect choose for medium and large hatchery, specially hatchery with automated system inside.

The machine administrate the vaccine thanks to a special mechanical pumping system designed and produced in by Valery. This pumping system permit you to dispense a dose every 0.5 second, and ensure the dose thanks to the graduated cylinder.