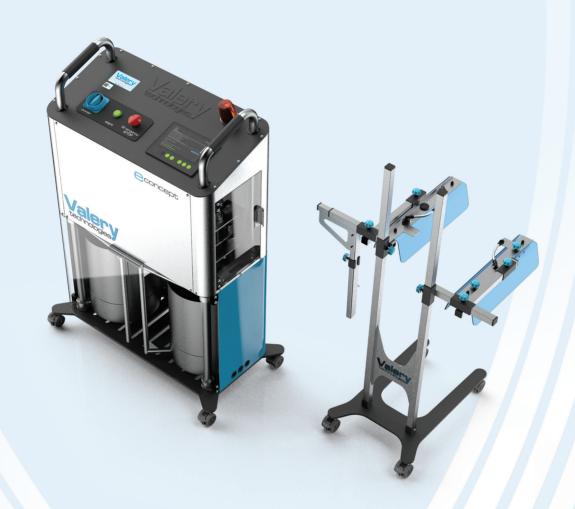

## **DESCRIPTION**

The E-Concept spray/gel cabin is a full electric and automatic machine, tough to administrate live respiratory and gel vaccine. The device is the perfect choose for medium and large hatchery, specially hatchery with automated system inside.

The machine administrate the vaccine thanks to a special mechanical pumping system designed and produced in by Valery. This pumping system permit you to dispense a dose every 0.5 second, and ensure the dose thanks to the graduated cylinder.